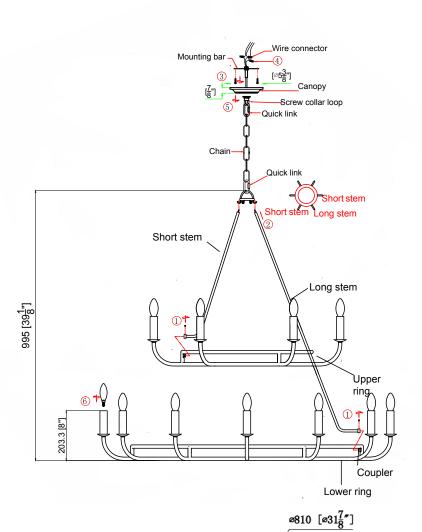

#### How to Install

- Please place the fixture parts on a soft-cloth covered platform before installation. Do not remove the packaging on the arms until after installation is completed.
- Insert one end of the short stem onto the coupler on the upper ring and secure with the set screw. Hang the other end onto one of the hooks under the fixture loop. Repeat this for the other short stems alternating between hooks on the fixture loop.
- 3. Insert one end of the long stem onto the coupler on the lower ring and secure with the set screw. Hang the other end onto one of the hooks under the fixture loop. Repeat this for the other long stems using the remaining hooks. Do not remove the plastic wrap on the stem until the fixture is installed onto the ceiling.
- 4. Determine the preferred hanging height and choose the

chain length needed.

- Attach the mounting strap onto the outlet box.Raise the canopy up to the ceiling and secure with the screw.
- 6. Raise the fixture up to the ceiling and do the wire connection.
- 7. Install the bulb(bulb not included).