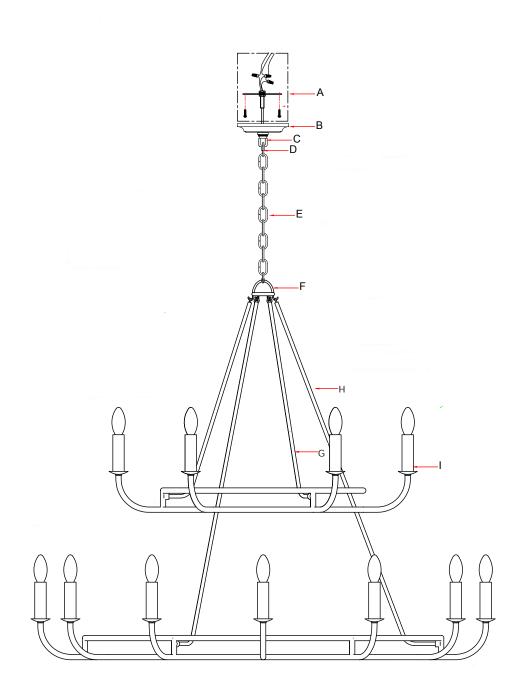

#### Part Numbers

A. (1)-Mounting Hardware B. (1)-Canopy;ø5.3\*H1" (XBN2108PNCAN5.37IN) C. (1)-Screw Collar Loop D. (2)-Quick Link E. (1)-Chain;ø5mm x 120" F. (1)-Fixture Loop G. (3)-Short Stem;L21" (XBN2109PNSTEM21IN) H. (3)-Long Stem:L36" (XBN2109PNSTEM36IN) I.(18)-Candle Sleeve;D1\*L 4 1/4" (XBN2109PNCDL4.25IN)